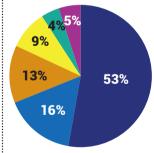

## **Readership Profile**

| Chefs                               | 16346 |
|-------------------------------------|-------|
| Institutions & Students             | 4935  |
| Food Professionals                  | 4009  |
| Hotel & Restaurant owners           | 2776  |
| Product manufacturers and suppliers | 1233  |
| Senior Management (including CXOs)  | 1543  |