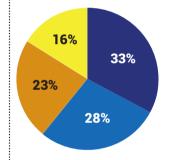

# Break up of 30,842 (as on January 2022) Readership by region

| North | 10178 |
|-------|-------|
| West  | 8636  |
| South | 7094  |
| East  | 4934  |
|       |       |